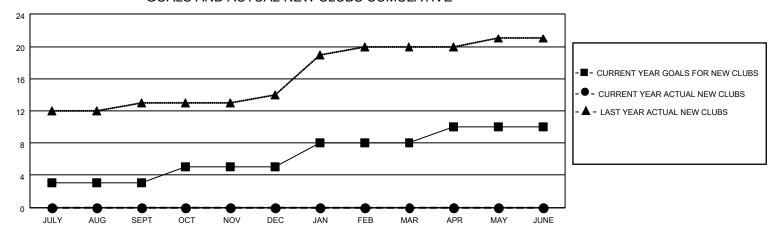

## GOALS AND ACTUAL NEW CLUBS CUMULATIVE

## MONTHLY MEMBERSHIP PROGRESS REPORT

LOCATION INDIA District 3232B1 Results as of: 1/31/2023

| Clubs RESULTS FOR 2022-2023 |   |   |    | Members RESULTS FOR 2022-2023 |    |     |     |
|-----------------------------|---|---|----|-------------------------------|----|-----|-----|
|                             |   |   |    |                               |    |     |     |
| JULY/AUG/SEPT               | 3 | 0 | 45 | JULY/AUG/SEPT                 | 40 | 88  | 275 |
| OCT/NOV/DEC                 | 2 | 0 | 4  | OCT/NOV/DEC                   | 60 | 264 | 683 |
| JAN/FEB/MAR                 | 3 | 0 | 1  | JAN/FEB/MAR                   | 60 | 2   | 20  |
| APR/MAY/JUNE                | 2 | 0 | 0  | APR/MAY/JUNE                  | 40 | 0   | 0   |