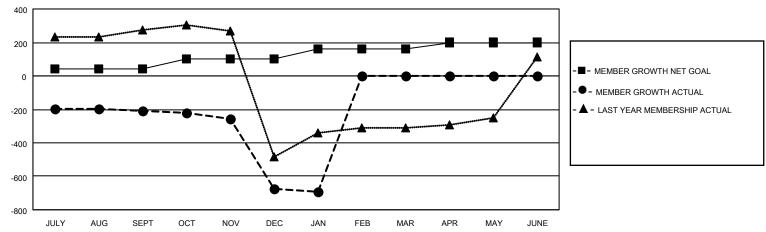

## GOALS AND ACTUAL MEMBERS CUMULATIVE

| DROPPED CLUBS: 50 |     | 38 CLUBS OF 136 ADDED 1 OR<br>MORE NEW MEMBERS | GENDER DISTRIBUTION       |                |  |
|-------------------|-----|------------------------------------------------|---------------------------|----------------|--|
|                   |     | WORE NEW WEINDERS                              | MALE                      | 2,225 (67.98%) |  |
|                   |     |                                                | FEMALE                    | 1,048 (32.02%) |  |
| DROPPED MEMBERS   |     |                                                | NON BINARY                | 0 (0.00%)      |  |
|                   |     |                                                | PREFER NOT TO ANSWER      | 0 (0.00%)      |  |
| DECEASED          | 5   |                                                |                           | ,              |  |
| CLUB CANCELLED    | 74  | CLICK HERE FOR CUMULATIVE                      | TOTAL FAMILY UNIT MEMBERS | 2,600          |  |
| OTHER             | 899 | MEMBERSHIP DATA                                |                           |                |  |
| TOTAL             | 978 |                                                | FAMILY MEMBERS PAYING HAI | _F DUES 1,926  |  |
|                   |     |                                                |                           |                |  |

## MONTHLY MEMBERSHIP PROGRESS REPORT

LOCATION INDIA District 3232B1 Results as of: 1/31/2023

| Clubs RESULTS FOR 2022-2023 |   |   |    | Members RESULTS FOR 2022-2023 |    |     |     |
|-----------------------------|---|---|----|-------------------------------|----|-----|-----|
|                             |   |   |    |                               |    |     |     |
| JULY/AUG/SEPT               | 3 | 0 | 45 | JULY/AUG/SEPT                 | 40 | 88  | 275 |
| OCT/NOV/DEC                 | 2 | 0 | 4  | OCT/NOV/DEC                   | 60 | 264 | 683 |
| JAN/FEB/MAR                 | 3 | 0 | 1  | JAN/FEB/MAR                   | 60 | 2   | 20  |
| APR/MAY/JUNE                | 2 | 0 | 0  | APR/MAY/JUNE                  | 40 | 0   | 0   |